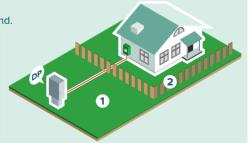

#### **Outside Premise - Scenario 1:**

Where the Distribution Point (DP) is on the ground.

- Standard If cable is blocked outside installation - FREE customer's compound 2. If cable is blocked within customer's compound 2.1 If customer requires installation via surface cabling First 10 meters RM200 >10 meters RM10/meters
  - 2.2 If customer requires installation RM450 via underground cabling