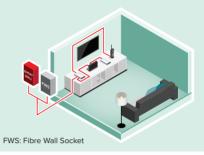

contact us 4days before installation date to avoid cancellation charges.



What you need to prepare.

• 3 power outlets.



## On Installation Day

1 Maxperts will check your premise to analyse the best cabling route. There may be charges for non standard installation. We will get your consent before any cabling is done.

Standard Installation

FREE

Non Standard Installation based on the set up Non Standard Installation charges apply



2. Maxperts will recommend an ideal router placement and ensure that your devices are set up.







3. Sign-off upon completion
Lastly, do not move your modem once set up is done as the WiFi coverage is already optimised.



# Non-Standard Installation Charges Guide

## **Inside Premise**

### Scenario 1:

Visible cabling.

Standard installation

FREE



### Scenario 2:

Hidden cabling inside the ceiling wall with microduct protection.

| First 10 meters | <u>RM</u> 60 |
|-----------------|--------------|
| >10 meters      | RM10/meter   |



#### **Outside Premise - Scenario 1:**

Where the Distribution Point (DP) is on the ground.

- Standard If cable is blocked outside installation - FREE customer's compound 2. If cable is blocked within customer's compound 2.1 If customer requires installation via surface cabling First 10 meters RM200 >10 meters RM10/meters
  - 2.2 If customer requires installation RM450 via underground cabling



#### Scenario 2:

Where the Distribution Point (DP) is on the Pole.

Standard 1. From pole straight to entry wall installation - FREE

2. From pole to entry wall via underground and surface cabling

First 1