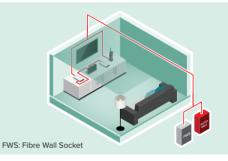

### Scenario 2:

Hidden cabling inside the ceiling wall with microduct protection.

| First 10 meters | <u>RM</u> 60 |
|-----------------|--------------|
| >10 meters      | RM10/meter   |