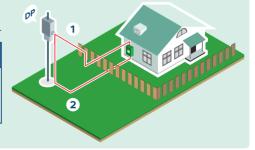

#### Scenario 2:

Where the Distribution Point (DP) is on the Pole.

Standard 1. From pole straight to entry wall installation - FREE

2. From pole to entry wall via underground and surface cabling

First 10 meters RM200 >10 meters RM10/meters